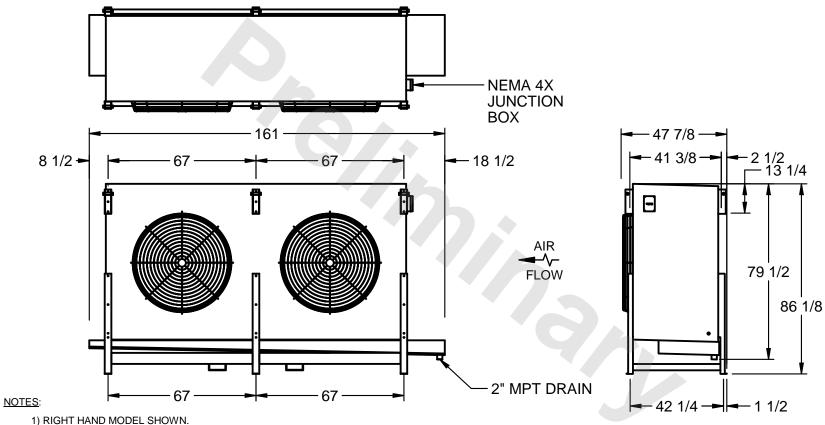

## EVAPCO, INC.

MODEL # SSTHB2-6083E0750K1MA CUSTOMER STL2-SE-22-FL N.T.S. 9/12/2025

- 2) ALL DIMENSIONS ARE FOR REFERENCE AND SHOULD NOT BE USED FOR PREFABRICATION OF PIPING OR SUPPORTS.
- 3) WATER DEFROST ADDS 6 INCHES TO HEIGHT OF STANDARD UNIT AND CHANGES DRAIN SIZE.
- 4) HANGER HOLES ARE FOR 3/4 INCH THREADED ROD.