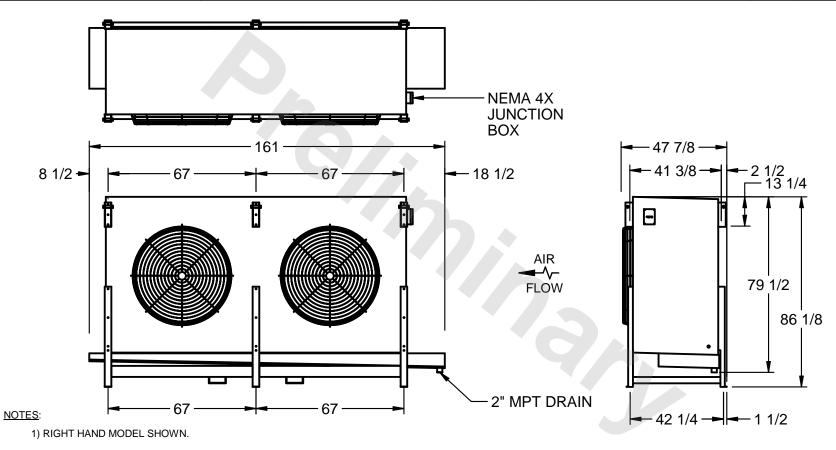

## EVAPCO, INC.

MODEL # SSTHB2-6083E0750L2KA CUSTOMER STL2-SE-22-FL N.T.S. 9/12/2025

- 2) ALL DIMENSIONS ARE FOR REFERENCE AND SHOULD NOT BE USED FOR PREFABRICATION OF PIPING OR SUPPORTS.
- 3) WATER DEFROST ADDS 6 INCHES TO HEIGHT OF STANDARD UNIT AND CHANGES DRAIN SIZE.
- 4) HANGER HOLES ARE FOR 3/4 INCH THREADED ROD.