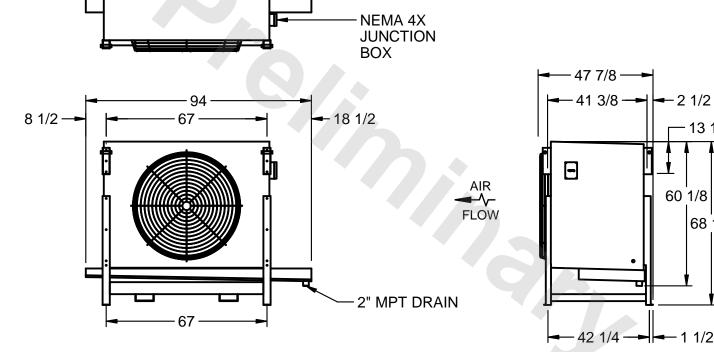

## EVAPCO, INC.

**-** 2 1/2

60 1/8

- 13 1/4

68 1/8

MODEL # SSTHB1-2264E0200K2KA CUSTOMER SCALE N.T.S. STL1-SE-16-FL 8/3/2025

- NOTES:
  - 1) RIGHT HAND MODEL SHOWN.
  - 2) ALL DIMENSIONS ARE FOR REFERENCE AND SHOULD NOT BE USED FOR PREFABRICATION OF PIPING OR SUPPORTS.
  - 3) WATER DEFROST ADDS 6 INCHES TO HEIGHT OF STANDARD UNIT AND CHANGES DRAIN SIZE.
  - 4) HANGER HOLES ARE FOR 3/4 INCH THREADED ROD.