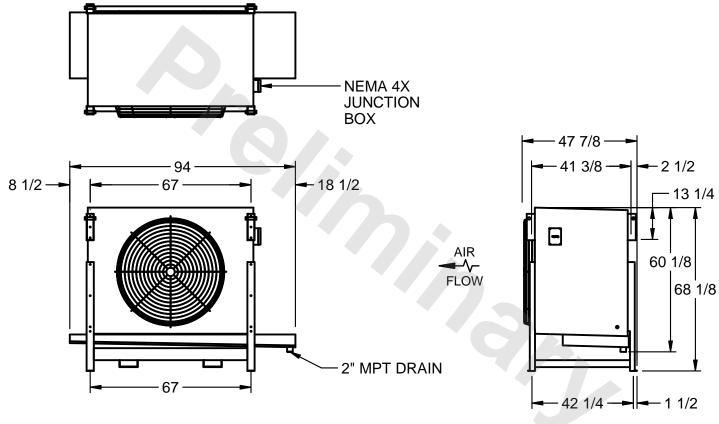

## EVAPCO, INC.

MODEL# SSTHB1-2264E0750K1LA CUSTOMER SCALE N.T.S. STL1-SE-16-FL 8/3/2025

## NOTES:

- 1) RIGHT HAND MODEL SHOWN.
- 2) ALL DIMENSIONS ARE FOR REFERENCE AND SHOULD NOT BE USED FOR PREFABRICATION OF PIPING OR SUPPORTS.
- 3) WATER DEFROST ADDS 6 INCHES TO HEIGHT OF STANDARD UNIT AND CHANGES DRAIN SIZE.
- 4) HANGER HOLES ARE FOR 3/4 INCH THREADED ROD.

| PROJECT | ROOM | SHIPPING<br>WEIGHT 1570 lbs | OPERATING WEIGHT 1760 lbs |
|---------|------|-----------------------------|---------------------------|
|         | l    | WEIGHT                      | WEIGHT                    |