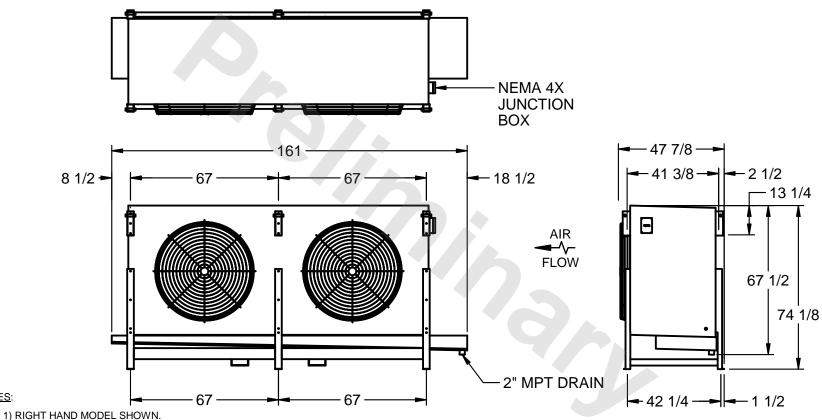

## EVAPCO, INC.

MODEL # SSTHB2-5063E0300L1KA CUSTOMER STL2-SE-18-FL N.T.S. 8/29/2025

NOTES:

- 2) ALL DIMENSIONS ARE FOR REFERENCE AND SHOULD NOT BE USED FOR PREFABRICATION OF PIPING OR SUPPORTS.
- 3) WATER DEFROST ADDS 6 INCHES TO HEIGHT OF STANDARD UNIT AND CHANGES DRAIN SIZE.
- 4) HANGER HOLES ARE FOR 3/4 INCH THREADED ROD.

| PROJECT SHIPPING WEIGHT 2650 lbs OPERATING WEIGHT 3010 lbs |
|------------------------------------------------------------|
|------------------------------------------------------------|