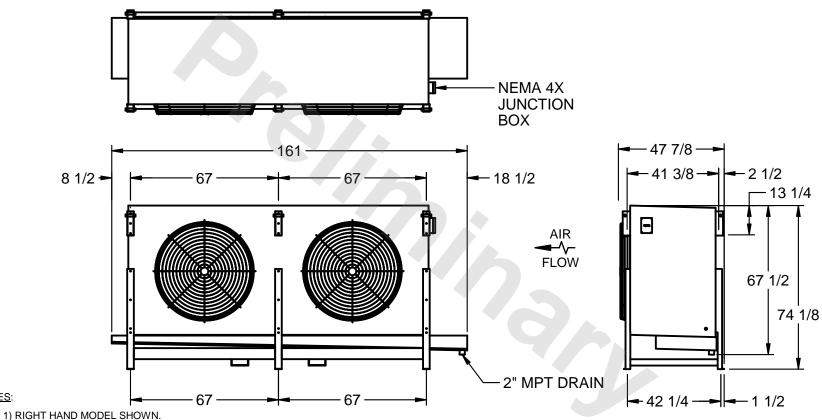

## EVAPCO, INC.

MODEL # SSTHB2-5064E0200K2KA CUSTOMER STL2-SE-18-FL N.T.S. 8/30/2025

NOTES:

- 2) ALL DIMENSIONS ARE FOR REFERENCE AND SHOULD NOT BE USED FOR PREFABRICATION OF PIPING OR SUPPORTS.
- 3) WATER DEFROST ADDS 6 INCHES TO HEIGHT OF STANDARD UNIT AND CHANGES DRAIN SIZE.
- 4) HANGER HOLES ARE FOR 3/4 INCH THREADED ROD.

| PROJECT SHIPPING WEIGHT 2500 lbs OPERATING WEIGHT 2930 lbs |
|------------------------------------------------------------|
|------------------------------------------------------------|