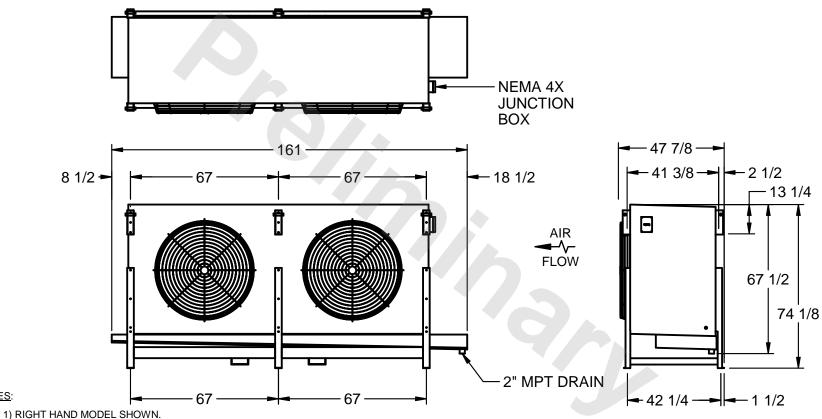

## EVAPCO, INC.

MODEL # SSTHB2-5064E0750K1MA CUSTOMER STL2-SE-18-FL N.T.S. 8/30/2025

NOTES:

- 2) ALL DIMENSIONS ARE FOR REFERENCE AND SHOULD NOT BE USED FOR PREFABRICATION OF PIPING OR SUPPORTS.
- 3) WATER DEFROST ADDS 6 INCHES TO HEIGHT OF STANDARD UNIT AND CHANGES DRAIN SIZE.
- 4) HANGER HOLES ARE FOR 3/4 INCH THREADED ROD.

| PROJECT SHIPPING WEIGHT 2490 lbs OPERATING WEIGHT 2930 lbs |
|------------------------------------------------------------|
|------------------------------------------------------------|