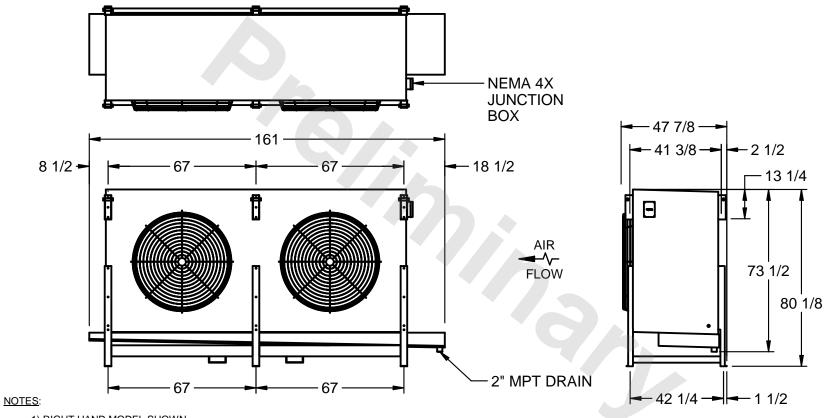

## EVAPCO, INC.

MODEL # SSTHB2-5663E0300K2LA CUSTOMER STL2-SE-20-FL N.T.S. 9/10/2025

- 1) RIGHT HAND MODEL SHOWN.
- 2) ALL DIMENSIONS ARE FOR REFERENCE AND SHOULD NOT BE USED FOR PREFABRICATION OF PIPING OR SUPPORTS.
- 3) WATER DEFROST ADDS 6 INCHES TO HEIGHT OF STANDARD UNIT AND CHANGES DRAIN SIZE.
- 4) HANGER HOLES ARE FOR 3/4 INCH THREADED ROD.