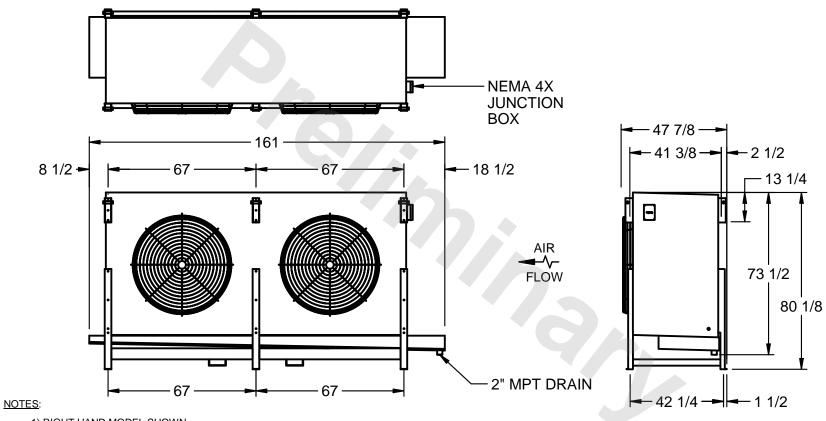

## EVAPCO, INC.

MODEL # SSTHB2-5663E0300K3LA CUSTOMER STL2-SE-20-FL N.T.S. 9/10/2025

- 1) RIGHT HAND MODEL SHOWN.
- 2) ALL DIMENSIONS ARE FOR REFERENCE AND SHOULD NOT BE USED FOR PREFABRICATION OF PIPING OR SUPPORTS.
- 3) WATER DEFROST ADDS 6 INCHES TO HEIGHT OF STANDARD UNIT AND CHANGES DRAIN SIZE.
- 4) HANGER HOLES ARE FOR 3/4 INCH THREADED ROD.