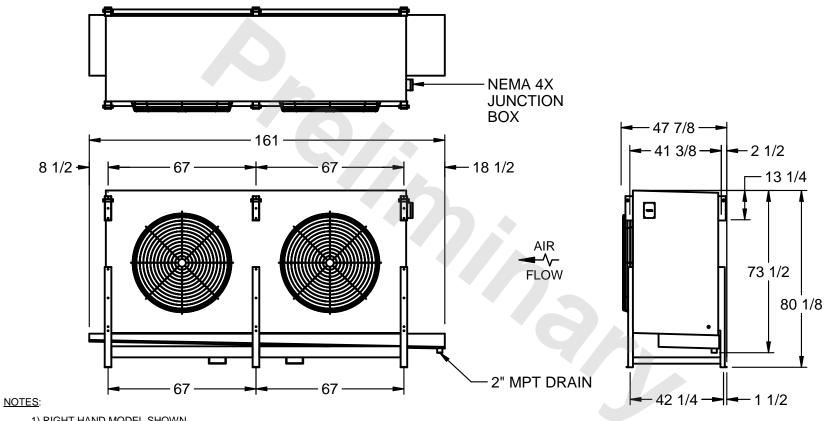

## EVAPCO, INC.

MODEL # SSTHB2-5663E0300L1KA CUSTOMER STL2-SE-20-FL N.T.S. 9/10/2025

- 1) RIGHT HAND MODEL SHOWN.
- 2) ALL DIMENSIONS ARE FOR REFERENCE AND SHOULD NOT BE USED FOR PREFABRICATION OF PIPING OR SUPPORTS.
- 3) WATER DEFROST ADDS 6 INCHES TO HEIGHT OF STANDARD UNIT AND CHANGES DRAIN SIZE.
- 4) HANGER HOLES ARE FOR 3/4 INCH THREADED ROD.

| PROJECT SHIPPING WEIGHT 2770 lbs OPERATING WEIGHT 3170 lbs |
|------------------------------------------------------------|
|------------------------------------------------------------|