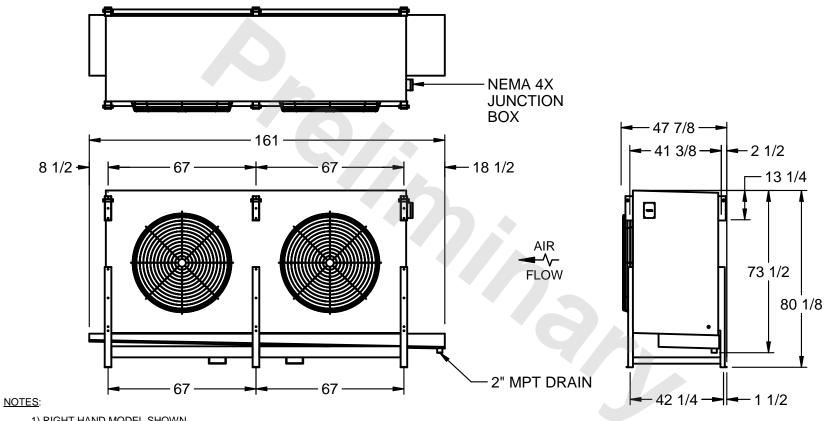

## EVAPCO, INC.

MODEL # SSTHB2-5663E0500K1LA CUSTOMER STL2-SE-20-FL N.T.S. 9/10/2025

- 1) RIGHT HAND MODEL SHOWN.
- 2) ALL DIMENSIONS ARE FOR REFERENCE AND SHOULD NOT BE USED FOR PREFABRICATION OF PIPING OR SUPPORTS.
- 3) WATER DEFROST ADDS 6 INCHES TO HEIGHT OF STANDARD UNIT AND CHANGES DRAIN SIZE.
- 4) HANGER HOLES ARE FOR 3/4 INCH THREADED ROD.

| PROJECT SHIPPING WEIGHT 2550 lbs OPERATING WEIGHT 2950 lbs |
|------------------------------------------------------------|
|------------------------------------------------------------|