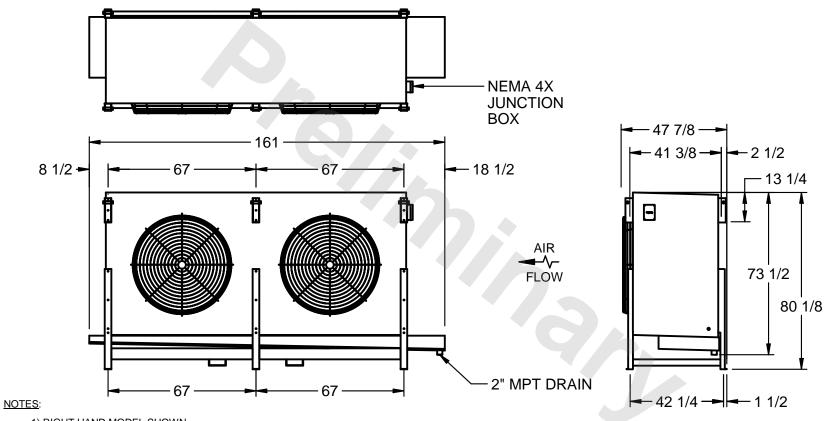

## EVAPCO, INC.

MODEL # SSTHB2-5663E0750K1LA CUSTOMER STL2-SE-20-FL N.T.S. 9/10/2025

- 1) RIGHT HAND MODEL SHOWN.
- 2) ALL DIMENSIONS ARE FOR REFERENCE AND SHOULD NOT BE USED FOR PREFABRICATION OF PIPING OR SUPPORTS.
- 3) WATER DEFROST ADDS 6 INCHES TO HEIGHT OF STANDARD UNIT AND CHANGES DRAIN SIZE.
- 4) HANGER HOLES ARE FOR 3/4 INCH THREADED ROD.