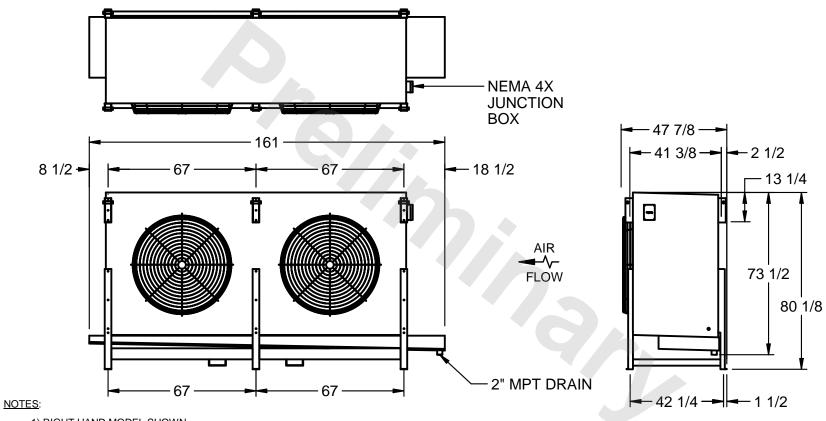

## EVAPCO, INC.

MODEL # SSTHB2-5663E0750K1MA CUSTOMER STL2-SE-20-FL N.T.S. 9/10/2025

- 1) RIGHT HAND MODEL SHOWN.
- 2) ALL DIMENSIONS ARE FOR REFERENCE AND SHOULD NOT BE USED FOR PREFABRICATION OF PIPING OR SUPPORTS.
- 3) WATER DEFROST ADDS 6 INCHES TO HEIGHT OF STANDARD UNIT AND CHANGES DRAIN SIZE.
- 4) HANGER HOLES ARE FOR 3/4 INCH THREADED ROD.