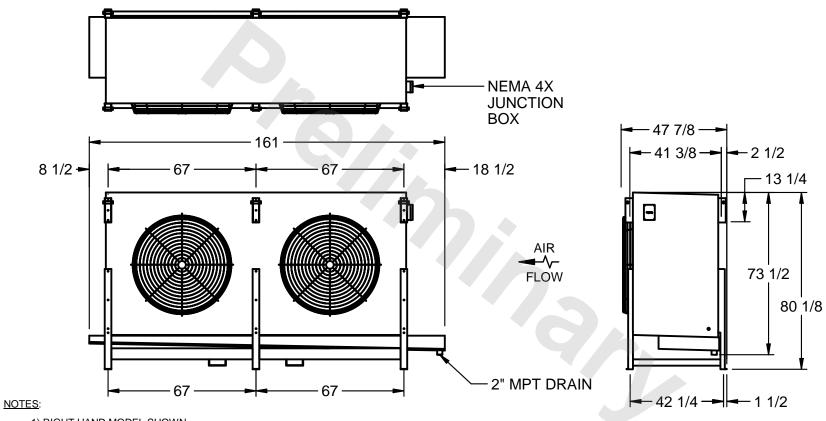

## EVAPCO, INC.

MODEL # SSTHB2-5663E0750L2KA CUSTOMER STL2-SE-20-FL N.T.S. 9/10/2025

- 1) RIGHT HAND MODEL SHOWN.
- 2) ALL DIMENSIONS ARE FOR REFERENCE AND SHOULD NOT BE USED FOR PREFABRICATION OF PIPING OR SUPPORTS.
- 3) WATER DEFROST ADDS 6 INCHES TO HEIGHT OF STANDARD UNIT AND CHANGES DRAIN SIZE.
- 4) HANGER HOLES ARE FOR 3/4 INCH THREADED ROD.