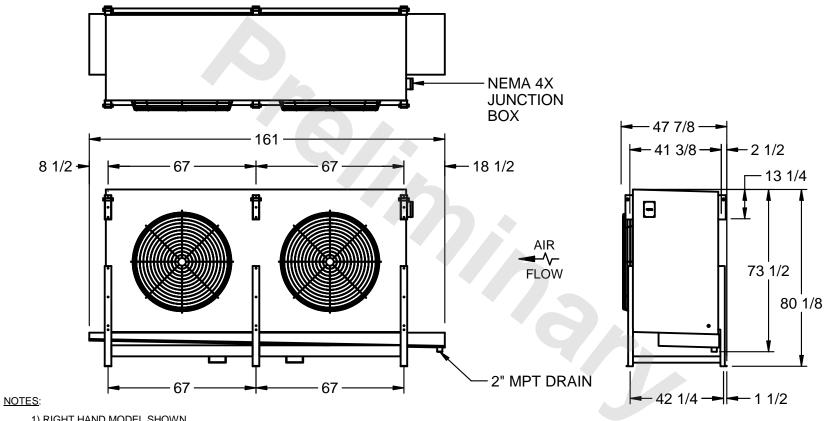

## EVAPCO, INC.

MODEL # SSTHB2-5664E0150K1KA CUSTOMER STL2-SE-20-FL N.T.S. 9/10/2025

- 1) RIGHT HAND MODEL SHOWN.
- 2) ALL DIMENSIONS ARE FOR REFERENCE AND SHOULD NOT BE USED FOR PREFABRICATION OF PIPING OR SUPPORTS.
- 3) WATER DEFROST ADDS 6 INCHES TO HEIGHT OF STANDARD UNIT AND CHANGES DRAIN SIZE.
- 4) HANGER HOLES ARE FOR 3/4 INCH THREADED ROD.

|  | PROJECT | ROOM | SHIPPING<br>WEIGHT 2600 lbs | OPERATING WEIGHT 3080 lbs |
|--|---------|------|-----------------------------|---------------------------|