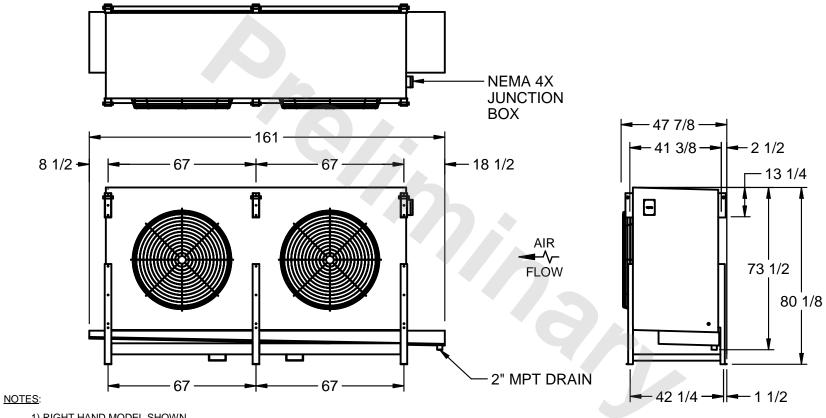

## EVAPCO, INC.

MODEL # SSTHB2-5664E0200K2KA CUSTOMER STL2-SE-20-FL N.T.S. 9/10/2025

- 1) RIGHT HAND MODEL SHOWN.
- 2) ALL DIMENSIONS ARE FOR REFERENCE AND SHOULD NOT BE USED FOR PREFABRICATION OF PIPING OR SUPPORTS.
- 3) WATER DEFROST ADDS 6 INCHES TO HEIGHT OF STANDARD UNIT AND CHANGES DRAIN SIZE.
- 4) HANGER HOLES ARE FOR 3/4 INCH THREADED ROD.