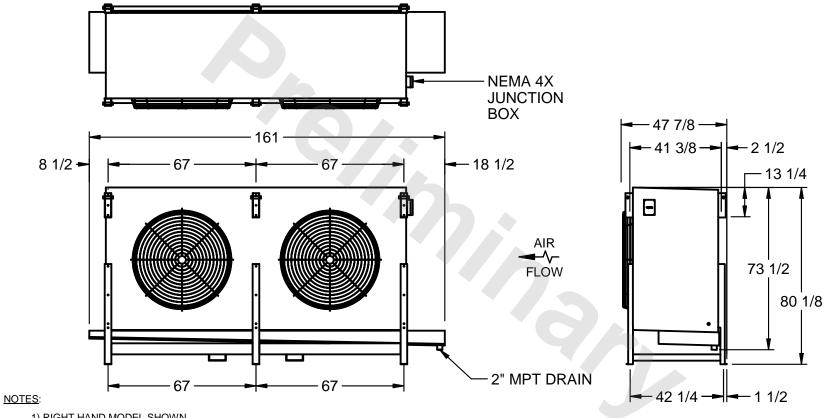

## EVAPCO, INC.

MODEL # SSTHB2-5664E0300K3LA CUSTOMER STL2-SE-20-FL N.T.S. 9/10/2025

- 1) RIGHT HAND MODEL SHOWN.
- 2) ALL DIMENSIONS ARE FOR REFERENCE AND SHOULD NOT BE USED FOR PREFABRICATION OF PIPING OR SUPPORTS.
- 3) WATER DEFROST ADDS 6 INCHES TO HEIGHT OF STANDARD UNIT AND CHANGES DRAIN SIZE.
- 4) HANGER HOLES ARE FOR 3/4 INCH THREADED ROD.