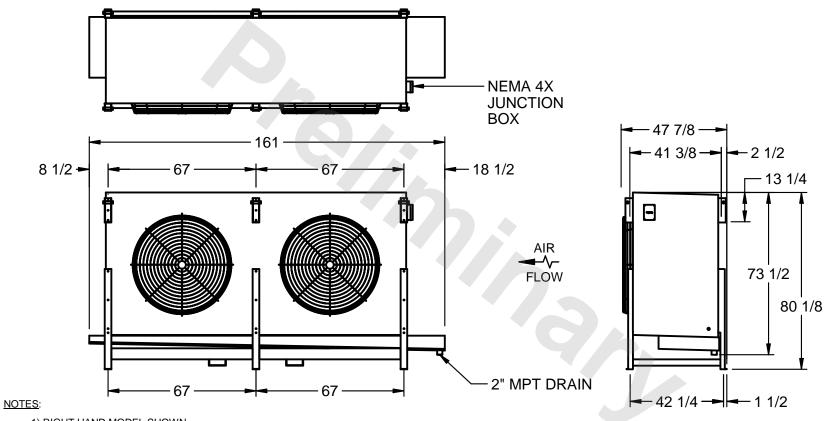

## EVAPCO, INC.

MODEL # SSTHB2-5683E0750K1MA CUSTOMER STL2-SE-20-FL N.T.S. 6/16/2025

- 1) RIGHT HAND MODEL SHOWN.
- 2) ALL DIMENSIONS ARE FOR REFERENCE AND SHOULD NOT BE USED FOR PREFABRICATION OF PIPING OR SUPPORTS.
- 3) WATER DEFROST ADDS 6 INCHES TO HEIGHT OF STANDARD UNIT AND CHANGES DRAIN SIZE.
- 4) HANGER HOLES ARE FOR 3/4 INCH THREADED ROD.