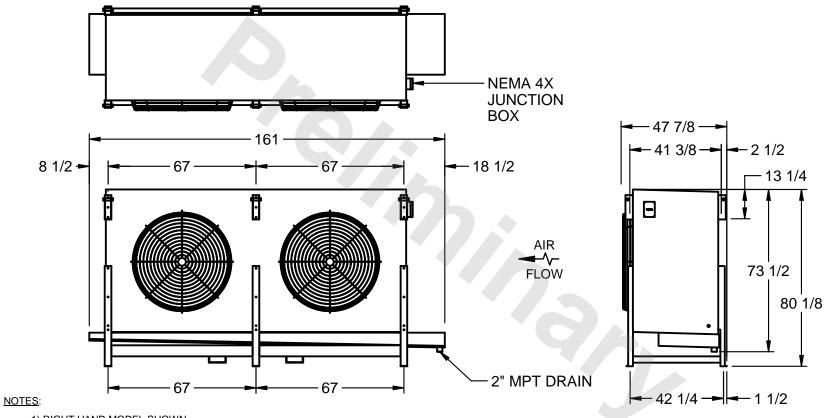

## EVAPCO, INC.

MODEL # SSTHB2-5684E0300K3LA CUSTOMER STL2-SE-20-FL N.T.S. 9/11/2025

- 1) RIGHT HAND MODEL SHOWN.
- 2) ALL DIMENSIONS ARE FOR REFERENCE AND SHOULD NOT BE USED FOR PREFABRICATION OF PIPING OR SUPPORTS.
- 3) WATER DEFROST ADDS 6 INCHES TO HEIGHT OF STANDARD UNIT AND CHANGES DRAIN SIZE.
- 4) HANGER HOLES ARE FOR 3/4 INCH THREADED ROD.