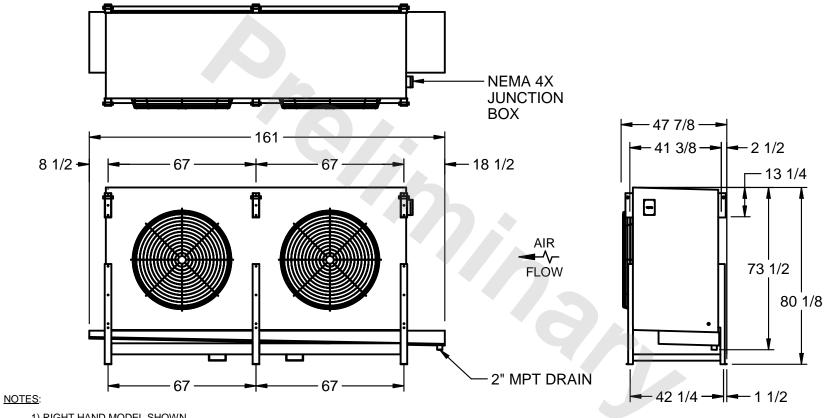

## EVAPCO, INC.

MODEL # SSTHB2-5684E0750K1LA CUSTOMER STL2-SE-20-FL N.T.S. 9/11/2025

- 1) RIGHT HAND MODEL SHOWN.
- 2) ALL DIMENSIONS ARE FOR REFERENCE AND SHOULD NOT BE USED FOR PREFABRICATION OF PIPING OR SUPPORTS.
- 3) WATER DEFROST ADDS 6 INCHES TO HEIGHT OF STANDARD UNIT AND CHANGES DRAIN SIZE.
- 4) HANGER HOLES ARE FOR 3/4 INCH THREADED ROD.