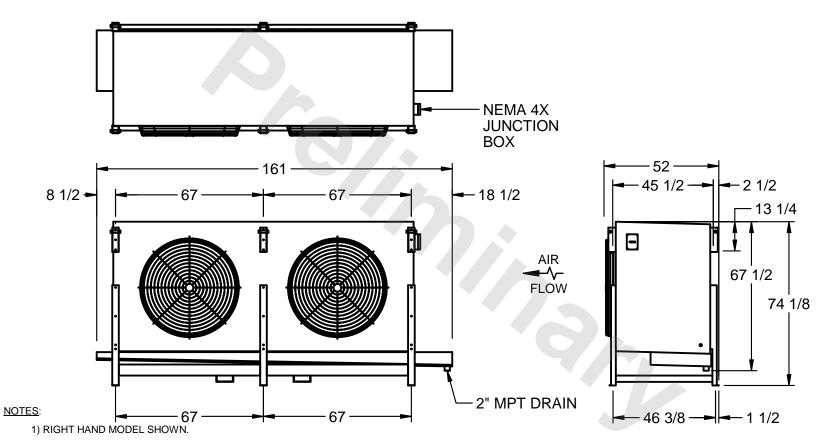

## EVAPCO, INC.

MODEL # SSTHB2-50123F0300K2LA CUSTOMER DWG. #STL2-SE-18-10R-FL N.T.S. 8/29/2025

- 2) ALL DIMENSIONS ARE FOR REFERENCE AND SHOULD NOT BE USED FOR PREFABRICATION OF PIPING OR SUPPORTS.
- 3) WATER DEFROST ADDS 6 INCHES TO HEIGHT OF STANDARD UNIT AND CHANGES DRAIN SIZE.
- 4) HANGER HOLES ARE FOR 3/4 INCH THREADED ROD.