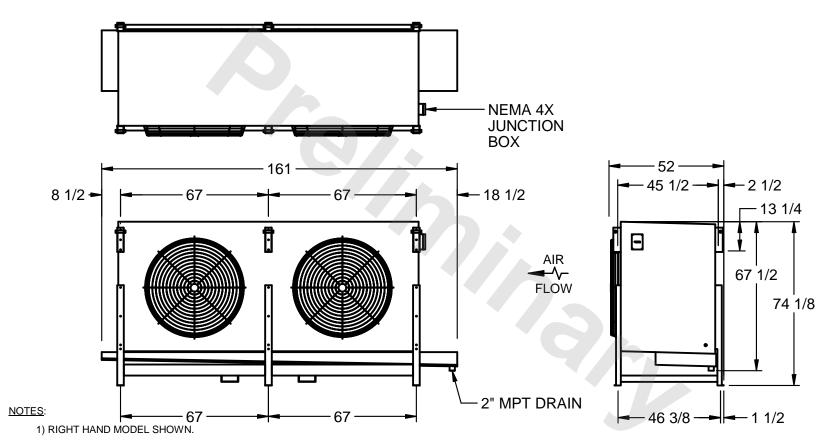

## EVAPCO, INC.

MODEL # SSTHB2-50123F0750K1LA CUSTOMER DWG. #STL2-SE-18-10R-FL N.T.S. 8/29/2025

- 2) ALL DIMENSIONS ARE FOR REFERENCE AND SHOULD NOT BE USED FOR PREFABRICATION OF PIPING OR SUPPORTS.
- 3) WATER DEFROST ADDS 6 INCHES TO HEIGHT OF STANDARD UNIT AND CHANGES DRAIN SIZE.
- 4) HANGER HOLES ARE FOR 3/4 INCH THREADED ROD.