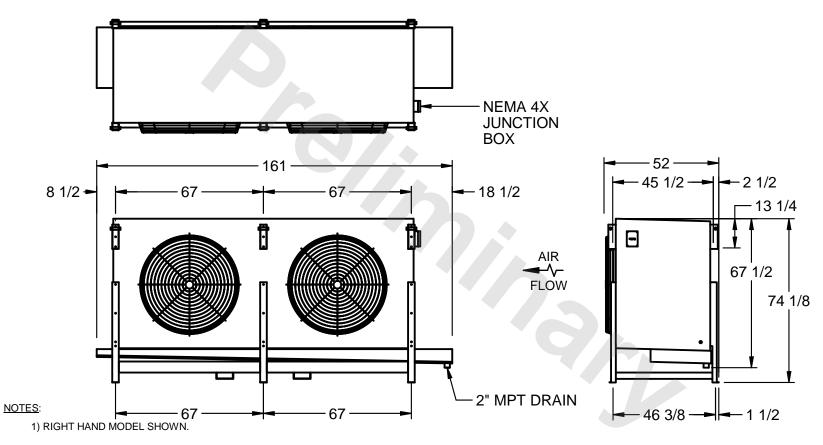

## EVAPCO, INC.

MODEL # SSTHB2-50124F0200K2KA CUSTOMER DWG. #STL2-SE-18-10R-FL N.T.S. 8/29/2025

- 2) ALL DIMENSIONS ARE FOR REFERENCE AND SHOULD NOT BE USED FOR PREFABRICATION OF PIPING OR SUPPORTS.
- 3) WATER DEFROST ADDS 6 INCHES TO HEIGHT OF STANDARD UNIT AND CHANGES DRAIN SIZE.
- 4) HANGER HOLES ARE FOR 3/4 INCH THREADED ROD.

|  | PROJECT | ROOM | SHIPPING<br>WEIGHT 3150 lbs | OPERATING WEIGHT 3880 lbs |
|--|---------|------|-----------------------------|---------------------------|