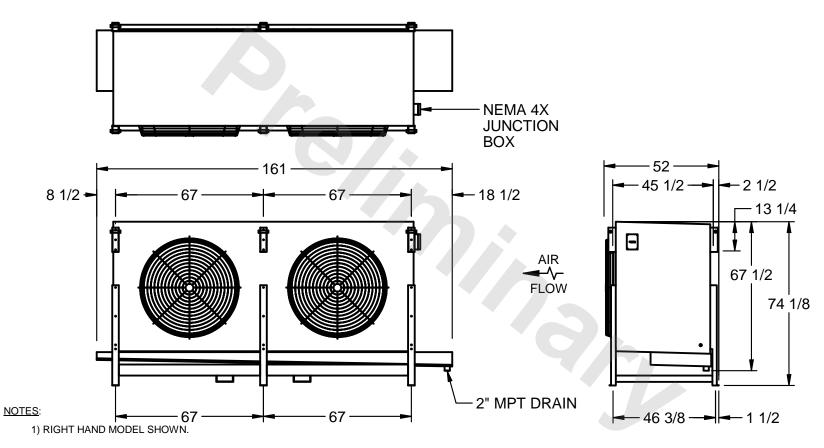

## EVAPCO, INC.

MODEL # SSTHB2-50124F0750K1MA CUSTOMER DWG. #STL2-SE-18-10R-FL N.T.S. 8/29/2025

- 2) ALL DIMENSIONS ARE FOR REFERENCE AND SHOULD NOT BE USED FOR PREFABRICATION OF PIPING OR SUPPORTS.
- 3) WATER DEFROST ADDS 6 INCHES TO HEIGHT OF STANDARD UNIT AND CHANGES DRAIN SIZE.
- 4) HANGER HOLES ARE FOR 3/4 INCH THREADED ROD.

| PROJECT SHIPPING WEIGHT 3150 lbs OPERATING WEIGHT 3870 lbs |
|------------------------------------------------------------|
|------------------------------------------------------------|