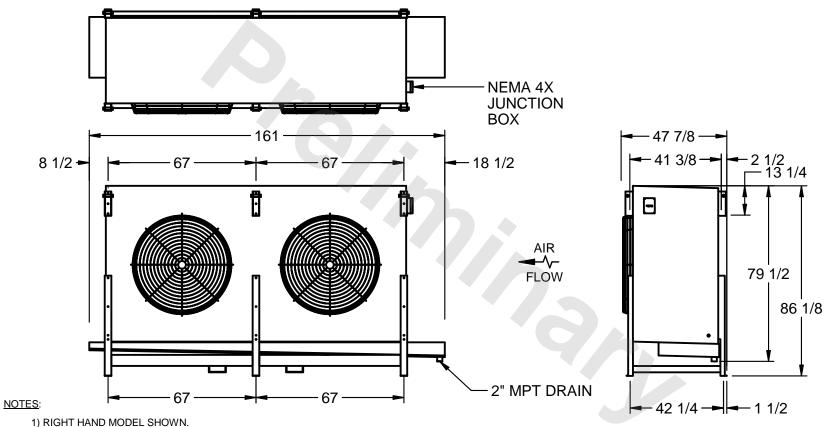

## EVAPCO, INC.

MODEL # SSTHB2-6063F0150K1KA CUSTOMER STL2-SE-22-FL N.T.S. 9/12/2025

- 2) ALL DIMENSIONS ARE FOR REFERENCE AND SHOULD NOT BE USED FOR PREFABRICATION OF PIPING OR SUPPORTS.
- 3) WATER DEFROST ADDS 6 INCHES TO HEIGHT OF STANDARD UNIT AND CHANGES DRAIN SIZE.
- 4) HANGER HOLES ARE FOR 3/4 INCH THREADED ROD.

| PROJECT SHIPPING WEIGHT 2650 lbs OPERATING WEIGHT 3010 lbs |
|------------------------------------------------------------|
|------------------------------------------------------------|