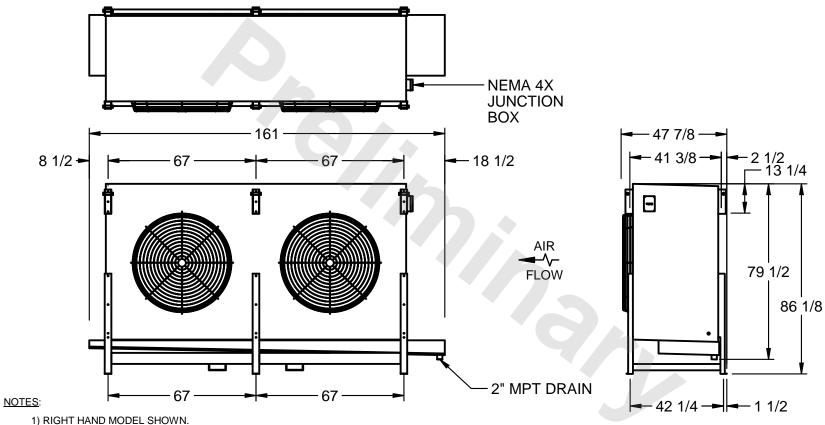

## EVAPCO, INC.

MODEL # SSTHB2-6064F0300L1KA CUSTOMER STL2-SE-22-FL N.T.S. 9/12/2025

- 2) ALL DIMENSIONS ARE FOR REFERENCE AND SHOULD NOT BE USED FOR PREFABRICATION OF PIPING OR SUPPORTS.
- 3) WATER DEFROST ADDS 6 INCHES TO HEIGHT OF STANDARD UNIT AND CHANGES DRAIN SIZE.
- 4) HANGER HOLES ARE FOR 3/4 INCH THREADED ROD.

| PROJECT SHIPPING WEIGHT 2900 lbs OPERATING WEIGHT 3320 lbs |
|------------------------------------------------------------|
|------------------------------------------------------------|