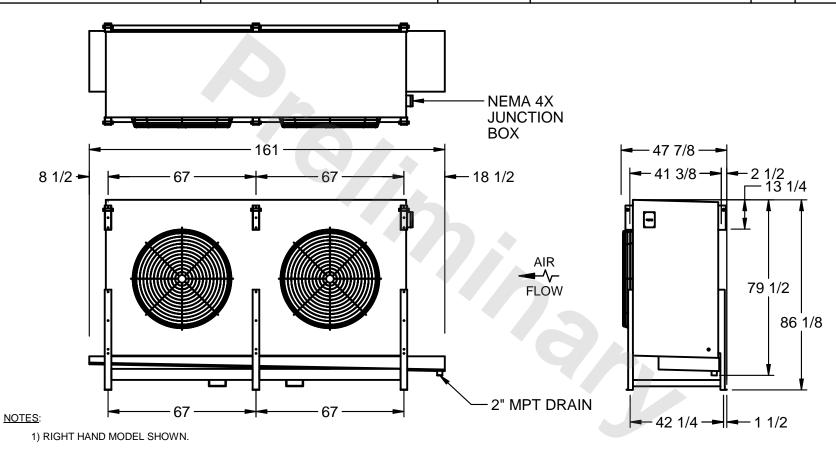

## EVAPCO, INC.

MODEL # SSTHB2-6064F0750L2KA CUSTOMER STL2-SE-22-FL N.T.S. 9/12/2025

- 2) ALL DIMENSIONS ARE FOR REFERENCE AND SHOULD NOT BE USED FOR PREFABRICATION OF PIPING OR SUPPORTS.
- 3) WATER DEFROST ADDS 6 INCHES TO HEIGHT OF STANDARD UNIT AND CHANGES DRAIN SIZE.
- 4) HANGER HOLES ARE FOR 3/4 INCH THREADED ROD.