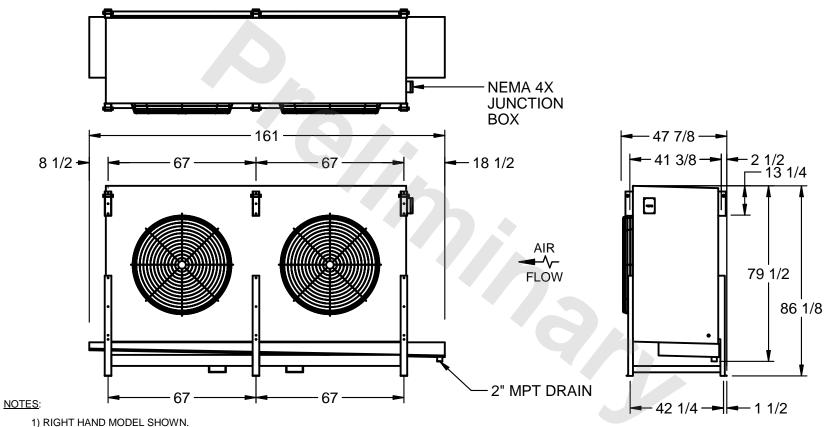

## EVAPCO, INC.

MODEL# SSTHB2-6084F0500K1LA CUSTOMER STL2-SE-22-FL N.T.S. 9/13/2025

- 2) ALL DIMENSIONS ARE FOR REFERENCE AND SHOULD NOT BE USED FOR PREFABRICATION OF PIPING OR SUPPORTS.
- 3) WATER DEFROST ADDS 6 INCHES TO HEIGHT OF STANDARD UNIT AND CHANGES DRAIN SIZE.
- 4) HANGER HOLES ARE FOR 3/4 INCH THREADED ROD.

| PROJECT SHIPPING WEIGHT 2960 lbs OPERATING WEIGHT 3530 lbs |
|------------------------------------------------------------|
|------------------------------------------------------------|