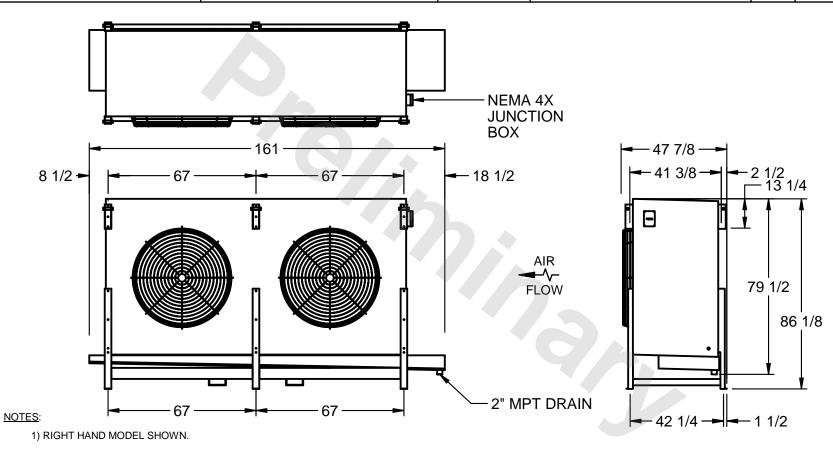

## EVAPCO, INC.

MODEL # SSTHB2-6084F0750K1LA CUSTOMER STL2-SE-22-FL N.T.S. 9/13/2025

- 2) ALL DIMENSIONS ARE FOR REFERENCE AND SHOULD NOT BE USED FOR PREFABRICATION OF PIPING OR SUPPORTS.
- 3) WATER DEFROST ADDS 6 INCHES TO HEIGHT OF STANDARD UNIT AND CHANGES DRAIN SIZE.
- 4) HANGER HOLES ARE FOR 3/4 INCH THREADED ROD.

| PROJECT SHIPPING WEIGHT 3350 lbs OPERATING WEIGHT 3920 lbs |
|------------------------------------------------------------|
|------------------------------------------------------------|