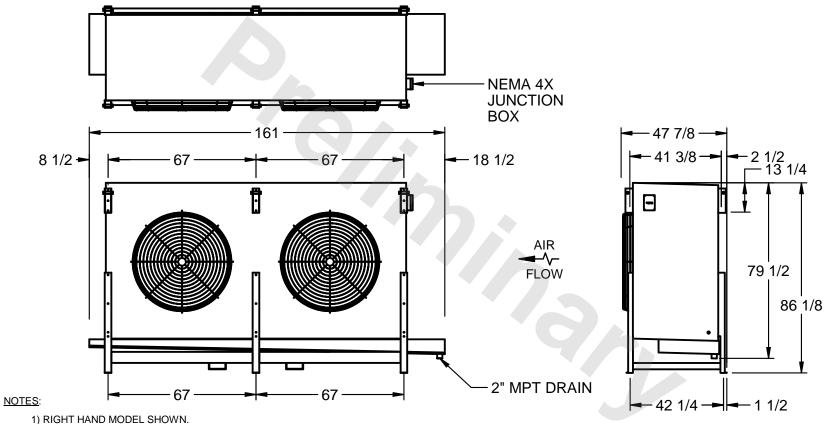

## EVAPCO, INC.

MODEL # SSTHB2-6084F0750K1MA CUSTOMER STL2-SE-22-FL N.T.S. 9/13/2025

- 2) ALL DIMENSIONS ARE FOR REFERENCE AND SHOULD NOT BE USED FOR PREFABRICATION OF PIPING OR SUPPORTS.
- 3) WATER DEFROST ADDS 6 INCHES TO HEIGHT OF STANDARD UNIT AND CHANGES DRAIN SIZE.
- 4) HANGER HOLES ARE FOR 3/4 INCH THREADED ROD.

|  | PROJECT | ROOM | SHIPPING<br>WEIGHT 2950 lbs | OPERATING WEIGHT 3520 lbs |
|--|---------|------|-----------------------------|---------------------------|