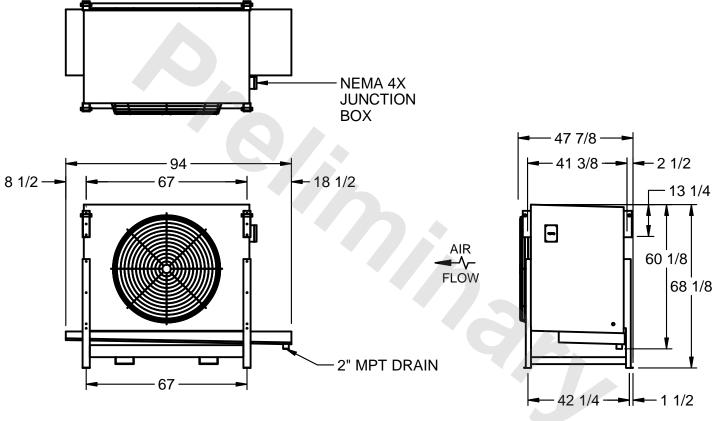

## EVAPCO, INC.

MODEL # SSTHB1-2264F0150K1KA CUSTOMER SCALE N.T.S. STL1-SE-16-FL 8/3/2025

1) RIGHT HAND MODEL SHOWN.

NOTES:

- 2) ALL DIMENSIONS ARE FOR REFERENCE AND SHOULD NOT BE USED FOR PREFABRICATION OF PIPING OR SUPPORTS.
- 3) WATER DEFROST ADDS 6 INCHES TO HEIGHT OF STANDARD UNIT AND CHANGES DRAIN SIZE.
- 4) HANGER HOLES ARE FOR 3/4 INCH THREADED ROD.

| PROJECT | ROOM | SHIPPING<br>WEIGHT 1290 lbs | OPERATING WEIGHT 1450 lbs |
|---------|------|-----------------------------|---------------------------|
|         | 1    | WEIGHT 1-00 INC             | WEIGHT                    |