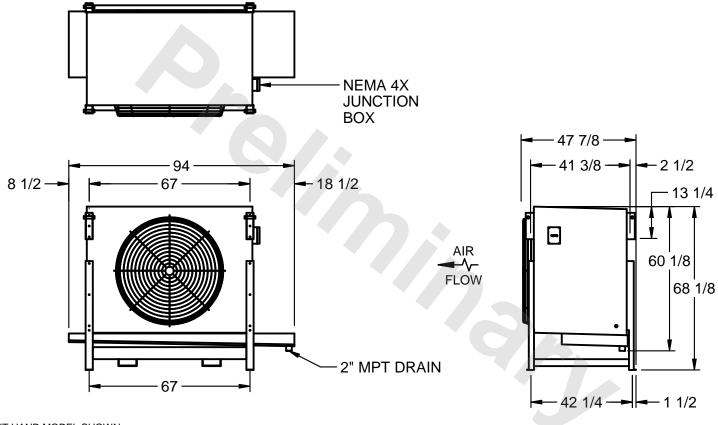

## EVAPCO, INC.

MODEL # SSTHB1-2264F0150K1LA CUSTOMER SCALE N.T.S. STL1-SE-16-FL 8/3/2025

- NOTES:
  - 1) RIGHT HAND MODEL SHOWN.
  - 2) ALL DIMENSIONS ARE FOR REFERENCE AND SHOULD NOT BE USED FOR PREFABRICATION OF PIPING OR SUPPORTS.
  - 3) WATER DEFROST ADDS 6 INCHES TO HEIGHT OF STANDARD UNIT AND CHANGES DRAIN SIZE.
  - 4) HANGER HOLES ARE FOR 3/4 INCH THREADED ROD.

| PROJECT | ROOM | SHIPPING<br>WEIGHT 1200 lbs | OPERATING WEIGHT 1360 lbs |
|---------|------|-----------------------------|---------------------------|
|         | · '  | WEIGHT 1200 ISO             | WEIGHT 1000 ISO           |