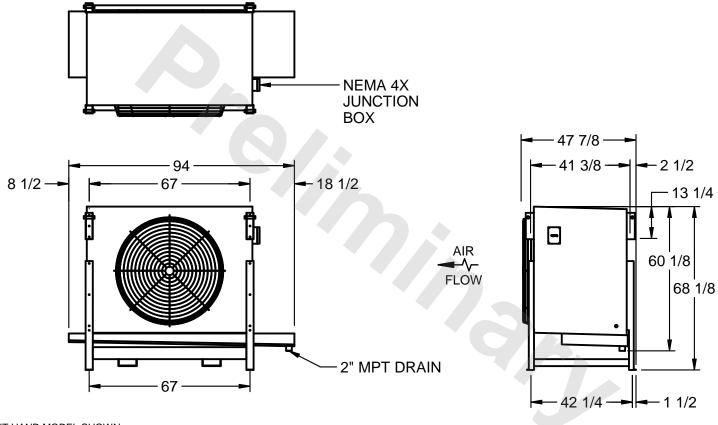

## EVAPCO, INC.

MODEL # SSTHB1-2264F0300K1KA CUSTOMER SCALE N.T.S. STL1-SE-16-FL 8/3/2025

- NOTES:
  - 1) RIGHT HAND MODEL SHOWN.
  - 2) ALL DIMENSIONS ARE FOR REFERENCE AND SHOULD NOT BE USED FOR PREFABRICATION OF PIPING OR SUPPORTS.
  - 3) WATER DEFROST ADDS 6 INCHES TO HEIGHT OF STANDARD UNIT AND CHANGES DRAIN SIZE.
  - 4) HANGER HOLES ARE FOR 3/4 INCH THREADED ROD.

| PROJECT | ROOM | SHIPPING<br>WEIGHT 1340 lbs | OPERATING<br>WEIGHT 1500 lbs |
|---------|------|-----------------------------|------------------------------|
|         | 1    | WEIGHT 10 10 100            | WEIGHT                       |