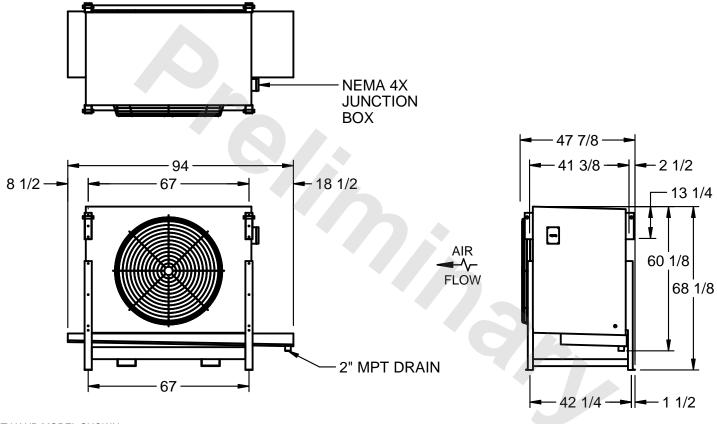

## EVAPCO, INC.

MODEL # SSTHB1-2264F0750K1MA CUSTOMER SCALE N.T.S. STL1-SE-16-FL 8/3/2025

- NOTES:
  - 1) RIGHT HAND MODEL SHOWN.
  - 2) ALL DIMENSIONS ARE FOR REFERENCE AND SHOULD NOT BE USED FOR PREFABRICATION OF PIPING OR SUPPORTS.
  - 3) WATER DEFROST ADDS 6 INCHES TO HEIGHT OF STANDARD UNIT AND CHANGES DRAIN SIZE.
  - 4) HANGER HOLES ARE FOR 3/4 INCH THREADED ROD.

| PROJECT | ROOM | SHIPPING<br>WEIGHT 1330 lbs | OPERATING WEIGHT 1490 lbs |
|---------|------|-----------------------------|---------------------------|
|         | l    | WEIGHT                      | WEIGHT                    |