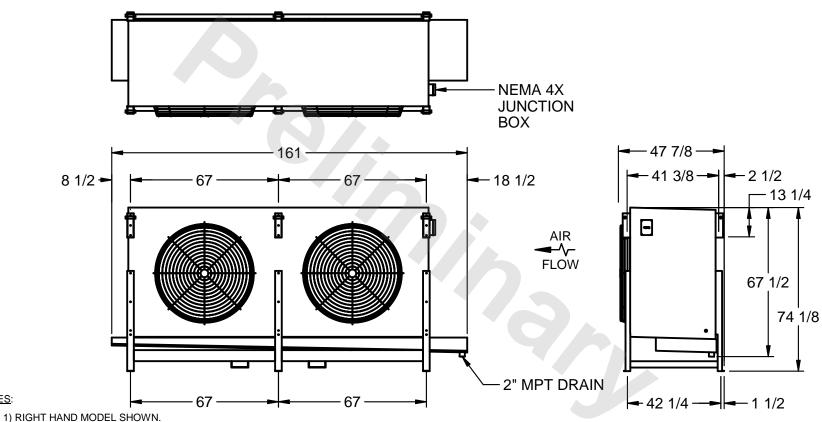

## EVAPCO, INC.

MODEL # SSTHB2-5064F0150K1LA CUSTOMER STL2-SE-18-FL N.T.S. 8/30/2025

NOTES:

- 2) ALL DIMENSIONS ARE FOR REFERENCE AND SHOULD NOT BE USED FOR PREFABRICATION OF PIPING OR SUPPORTS.
- 3) WATER DEFROST ADDS 6 INCHES TO HEIGHT OF STANDARD UNIT AND CHANGES DRAIN SIZE.
- 4) HANGER HOLES ARE FOR 3/4 INCH THREADED ROD.