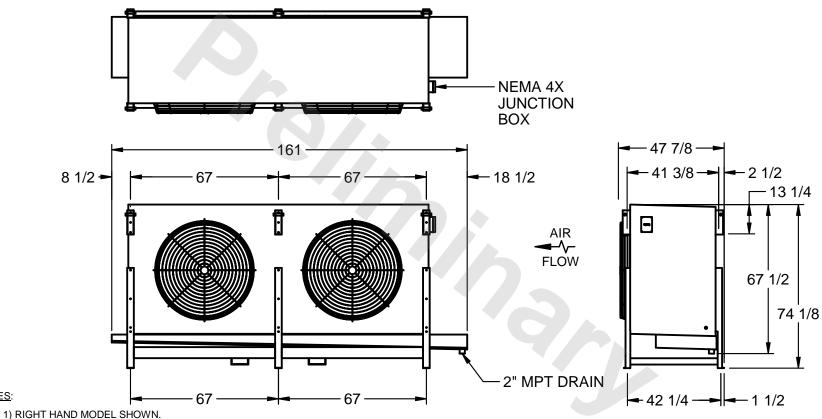

## EVAPCO, INC.

MODEL # SSTHB2-5064F0200K2KA CUSTOMER STL2-SE-18-FL N.T.S. 8/30/2025

NOTES:

- 2) ALL DIMENSIONS ARE FOR REFERENCE AND SHOULD NOT BE USED FOR PREFABRICATION OF PIPING OR SUPPORTS.
- 3) WATER DEFROST ADDS 6 INCHES TO HEIGHT OF STANDARD UNIT AND CHANGES DRAIN SIZE.
- 4) HANGER HOLES ARE FOR 3/4 INCH THREADED ROD.