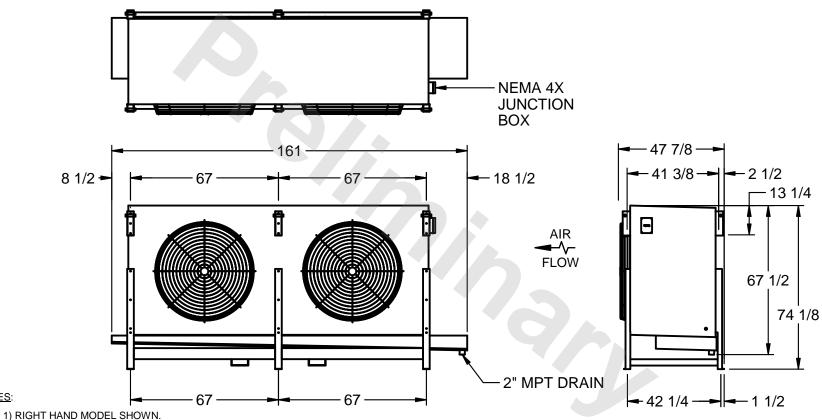

## EVAPCO, INC.

MODEL # SSTHB2-5064F0750K1LA CUSTOMER STL2-SE-18-FL N.T.S. 8/30/2025

NOTES:

- 2) ALL DIMENSIONS ARE FOR REFERENCE AND SHOULD NOT BE USED FOR PREFABRICATION OF PIPING OR SUPPORTS.
- 3) WATER DEFROST ADDS 6 INCHES TO HEIGHT OF STANDARD UNIT AND CHANGES DRAIN SIZE.
- 4) HANGER HOLES ARE FOR 3/4 INCH THREADED ROD.