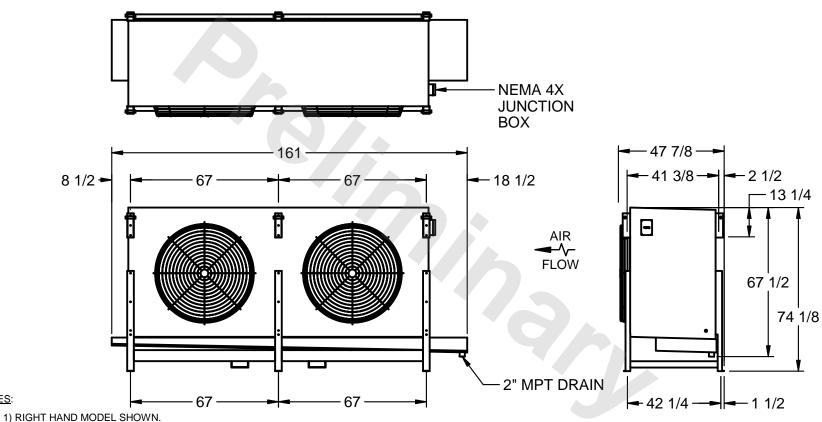

## EVAPCO, INC.

MODEL# SSTHB2-5083F0750L2KA CUSTOMER STL2-SE-18-FL N.T.S. 9/4/2025

NOTES:

- 2) ALL DIMENSIONS ARE FOR REFERENCE AND SHOULD NOT BE USED FOR PREFABRICATION OF PIPING OR SUPPORTS.
- 3) WATER DEFROST ADDS 6 INCHES TO HEIGHT OF STANDARD UNIT AND CHANGES DRAIN SIZE.
- 4) HANGER HOLES ARE FOR 3/4 INCH THREADED ROD.

|  | PROJECT | ROOM | SHIPPING<br>WEIGHT 3100 lbs | OPERATING WEIGHT 3500 lbs |
|--|---------|------|-----------------------------|---------------------------|