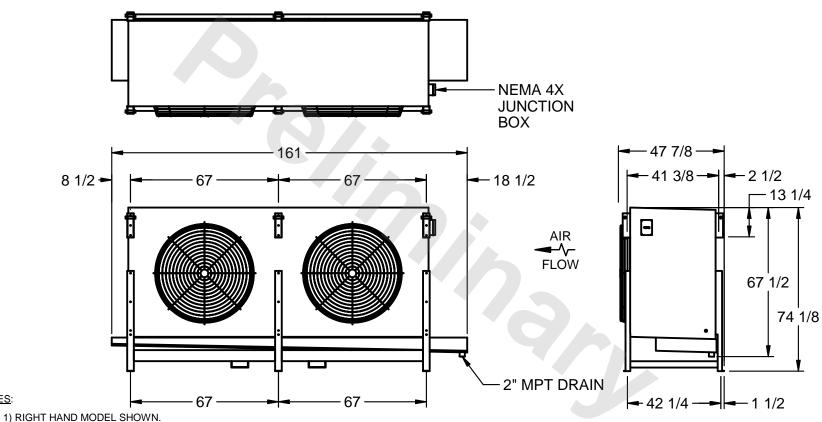

## EVAPCO, INC.

MODEL # SSTHB2-5084F0500K1LA CUSTOMER STL2-SE-18-FL N.T.S. 9/6/2025

NOTES:

- 2) ALL DIMENSIONS ARE FOR REFERENCE AND SHOULD NOT BE USED FOR PREFABRICATION OF PIPING OR SUPPORTS.
- 3) WATER DEFROST ADDS 6 INCHES TO HEIGHT OF STANDARD UNIT AND CHANGES DRAIN SIZE.
- 4) HANGER HOLES ARE FOR 3/4 INCH THREADED ROD.