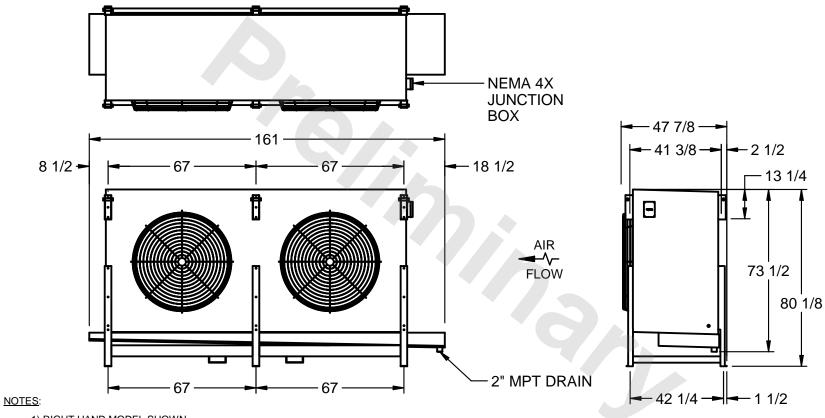

## EVAPCO, INC.

MODEL # SSTHB2-5663F0150K1KA CUSTOMER STL2-SE-20-FL N.T.S. 9/10/2025

- 1) RIGHT HAND MODEL SHOWN.
- 2) ALL DIMENSIONS ARE FOR REFERENCE AND SHOULD NOT BE USED FOR PREFABRICATION OF PIPING OR SUPPORTS.
- 3) WATER DEFROST ADDS 6 INCHES TO HEIGHT OF STANDARD UNIT AND CHANGES DRAIN SIZE.
- 4) HANGER HOLES ARE FOR 3/4 INCH THREADED ROD.

| PROJECT SHIPPING WEIGHT 2380 lbs OPERATING WEIGHT 2720 lbs |
|------------------------------------------------------------|
|------------------------------------------------------------|