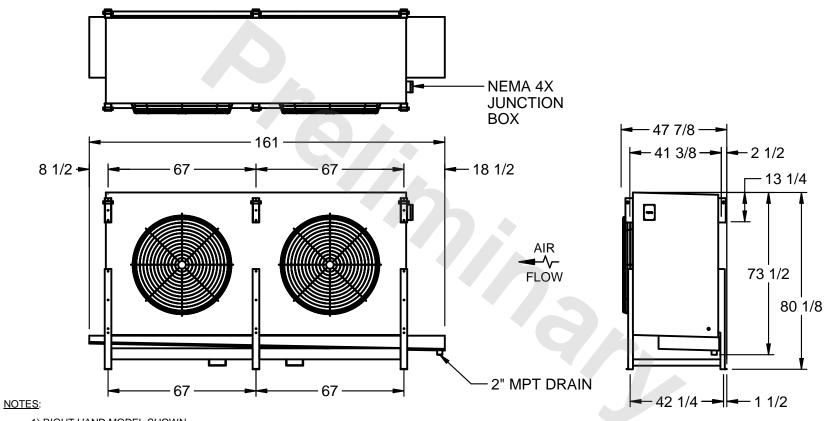

## EVAPCO, INC.

MODEL# SSTHB2-5663F0300K2LA CUSTOMER STL2-SE-20-FL N.T.S. 9/10/2025

- 1) RIGHT HAND MODEL SHOWN.
- 2) ALL DIMENSIONS ARE FOR REFERENCE AND SHOULD NOT BE USED FOR PREFABRICATION OF PIPING OR SUPPORTS.
- 3) WATER DEFROST ADDS 6 INCHES TO HEIGHT OF STANDARD UNIT AND CHANGES DRAIN SIZE.
- 4) HANGER HOLES ARE FOR 3/4 INCH THREADED ROD.

| PROJECT SHIPPING WEIGHT 2460 lbs OPERATING WEIGHT 2790 lbs |
|------------------------------------------------------------|
|------------------------------------------------------------|