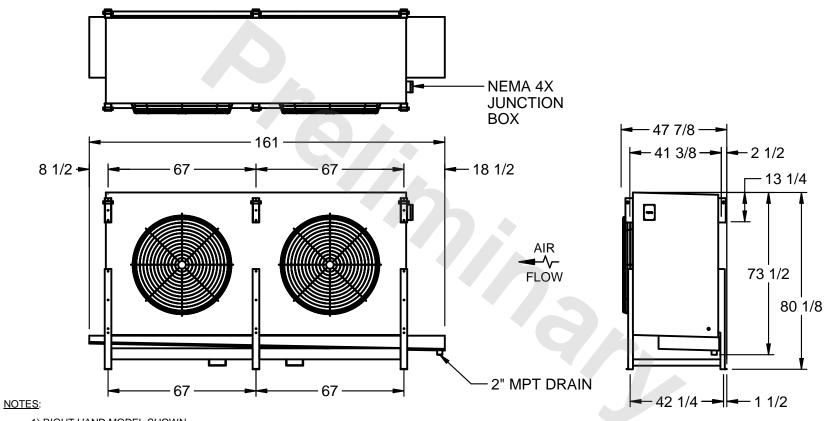

## EVAPCO, INC.

MODEL # SSTHB2-5663F0750K1LA CUSTOMER STL2-SE-20-FL N.T.S. 9/10/2025

- 1) RIGHT HAND MODEL SHOWN.
- 2) ALL DIMENSIONS ARE FOR REFERENCE AND SHOULD NOT BE USED FOR PREFABRICATION OF PIPING OR SUPPORTS.
- 3) WATER DEFROST ADDS 6 INCHES TO HEIGHT OF STANDARD UNIT AND CHANGES DRAIN SIZE.
- 4) HANGER HOLES ARE FOR 3/4 INCH THREADED ROD.

| PROJECT SHIPPING WEIGHT 2860 lbs OPERATING WEIGHT 3200 lbs |
|------------------------------------------------------------|
|------------------------------------------------------------|