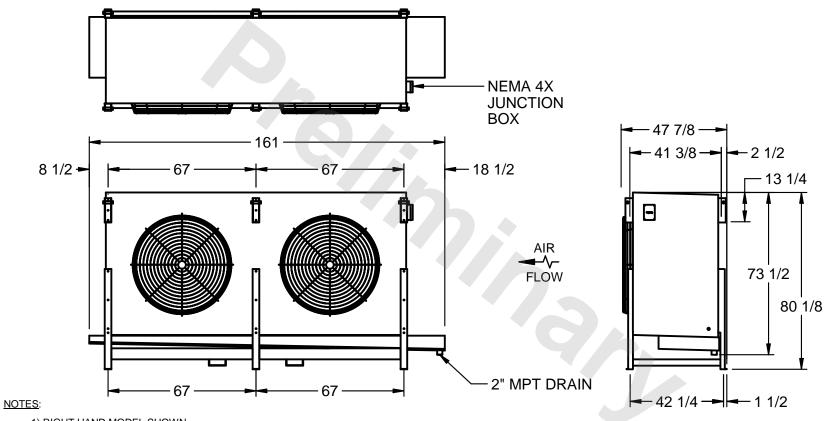

## EVAPCO, INC.

MODEL # SSTHB2-5664F0500K1LA CUSTOMER STL2-SE-20-FL N.T.S. 9/10/2025

- 1) RIGHT HAND MODEL SHOWN.
- 2) ALL DIMENSIONS ARE FOR REFERENCE AND SHOULD NOT BE USED FOR PREFABRICATION OF PIPING OR SUPPORTS.
- 3) WATER DEFROST ADDS 6 INCHES TO HEIGHT OF STANDARD UNIT AND CHANGES DRAIN SIZE.
- 4) HANGER HOLES ARE FOR 3/4 INCH THREADED ROD.