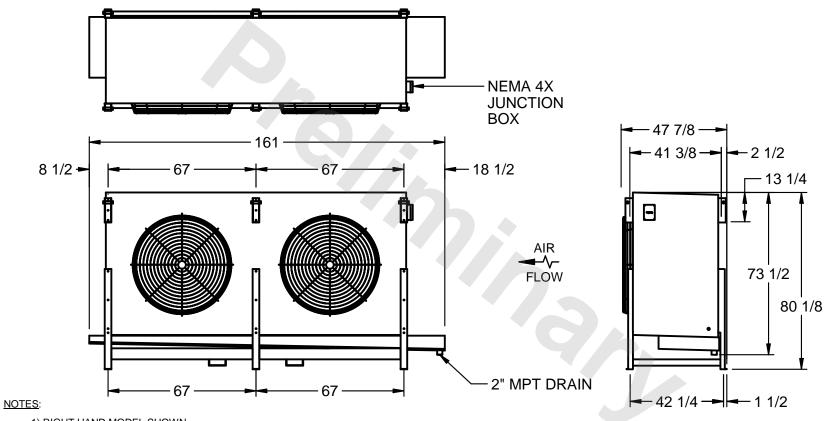

## EVAPCO, INC.

MODEL# SSTHB2-5683F0300L1KA CUSTOMER STL2-SE-20-FL N.T.S. 9/11/2025

- 1) RIGHT HAND MODEL SHOWN.
- 2) ALL DIMENSIONS ARE FOR REFERENCE AND SHOULD NOT BE USED FOR PREFABRICATION OF PIPING OR SUPPORTS.
- 3) WATER DEFROST ADDS 6 INCHES TO HEIGHT OF STANDARD UNIT AND CHANGES DRAIN SIZE.
- 4) HANGER HOLES ARE FOR 3/4 INCH THREADED ROD.