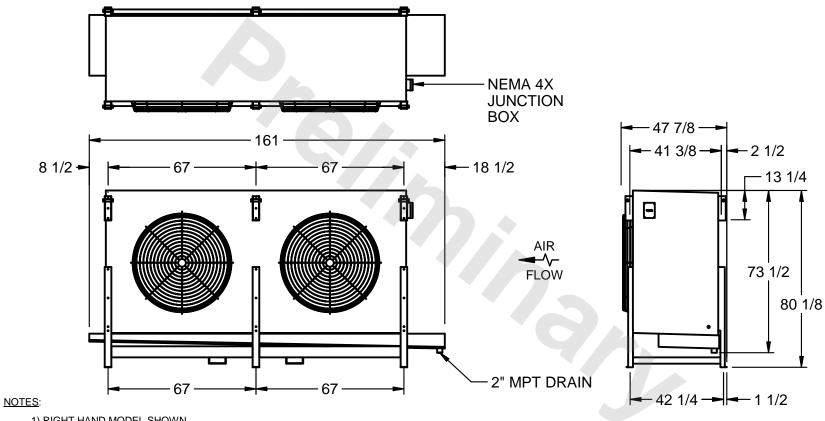

## EVAPCO, INC.

MODEL# SSTHB2-5683F0500K1LA CUSTOMER STL2-SE-20-FL N.T.S. 9/11/2025

- 1) RIGHT HAND MODEL SHOWN.
- 2) ALL DIMENSIONS ARE FOR REFERENCE AND SHOULD NOT BE USED FOR PREFABRICATION OF PIPING OR SUPPORTS.
- 3) WATER DEFROST ADDS 6 INCHES TO HEIGHT OF STANDARD UNIT AND CHANGES DRAIN SIZE.
- 4) HANGER HOLES ARE FOR 3/4 INCH THREADED ROD.

| PROJECT SHIPPING WEIGHT 2700 lbs OPERATING WEIGHT 3140 lbs |
|------------------------------------------------------------|
|------------------------------------------------------------|