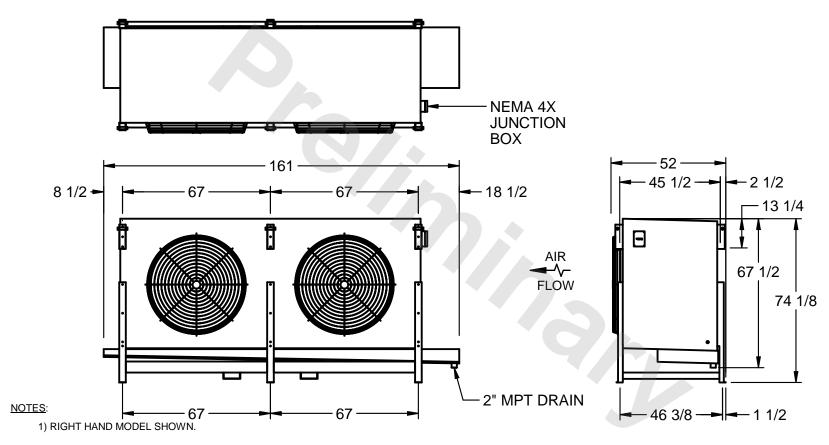

## EVAPCO, INC.

MODEL # SSTHB2-50123H0300J1KA CUSTOMER DWG. #STL2-SE-18-10R-FL N.T.S. 8/29/2025

- 2) ALL DIMENSIONS ARE FOR REFERENCE AND SHOULD NOT BE USED FOR PREFABRICATION OF PIPING OR SUPPORTS.
- 3) WATER DEFROST ADDS 6 INCHES TO HEIGHT OF STANDARD UNIT AND CHANGES DRAIN SIZE.
- 4) HANGER HOLES ARE FOR 3/4 INCH THREADED ROD.