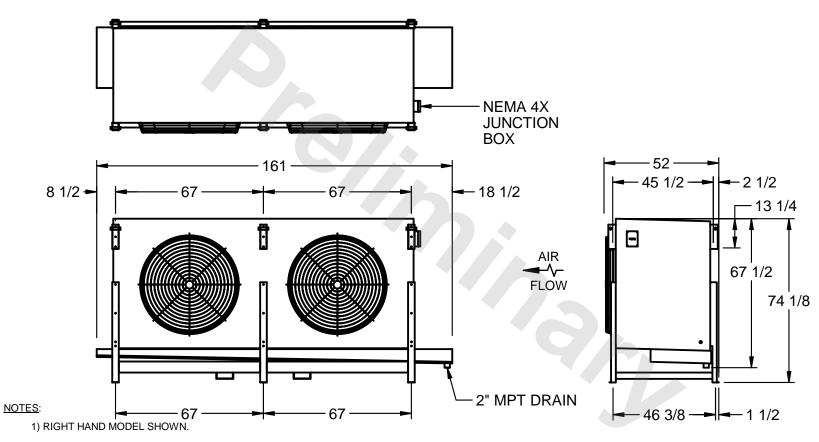

## EVAPCO, INC.

MODEL # SSTHB2-50123H0750K1LA CUSTOMER DWG. #STL2-SE-18-10R-FL N.T.S. 8/29/2025

- 2) ALL DIMENSIONS ARE FOR REFERENCE AND SHOULD NOT BE USED FOR PREFABRICATION OF PIPING OR SUPPORTS.
- 3) WATER DEFROST ADDS 6 INCHES TO HEIGHT OF STANDARD UNIT AND CHANGES DRAIN SIZE.
- 4) HANGER HOLES ARE FOR 3/4 INCH THREADED ROD.