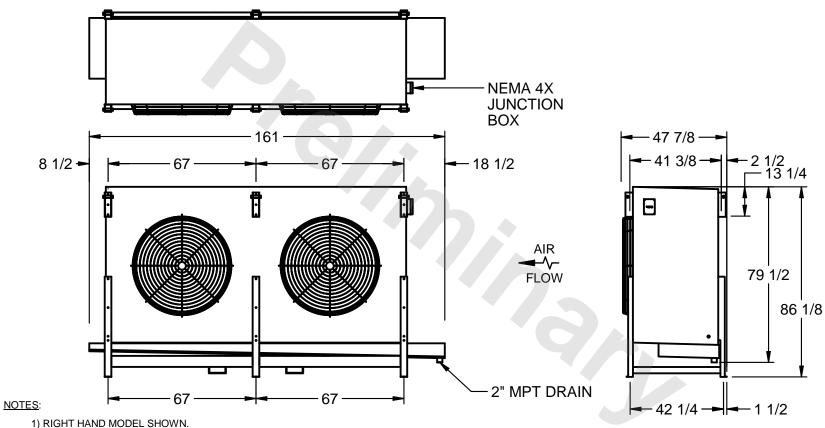

## EVAPCO, INC.

MODEL # SSTHB2-6063H0150K1KA CUSTOMER STL2-SE-22-FL N.T.S. 9/12/2025

- 2) ALL DIMENSIONS ARE FOR REFERENCE AND SHOULD NOT BE USED FOR PREFABRICATION OF PIPING OR SUPPORTS.
- 3) WATER DEFROST ADDS 6 INCHES TO HEIGHT OF STANDARD UNIT AND CHANGES DRAIN SIZE.
- 4) HANGER HOLES ARE FOR 3/4 INCH THREADED ROD.