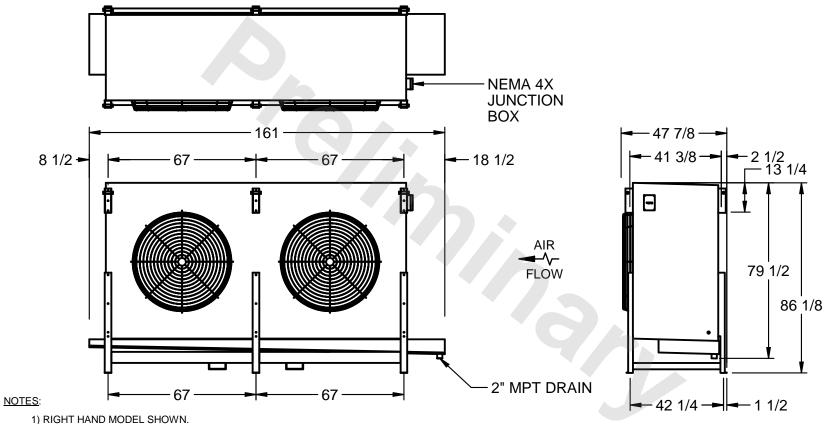

## EVAPCO, INC.

MODEL # SSTHB2-6064H0200K2KA CUSTOMER STL2-SE-22-FL N.T.S. 9/12/2025

- 2) ALL DIMENSIONS ARE FOR REFERENCE AND SHOULD NOT BE USED FOR PREFABRICATION OF PIPING OR SUPPORTS.
- 3) WATER DEFROST ADDS 6 INCHES TO HEIGHT OF STANDARD UNIT AND CHANGES DRAIN SIZE.
- 4) HANGER HOLES ARE FOR 3/4 INCH THREADED ROD.

| PROJECT SHIPPING WEIGHT 3140 lbs OPERATING WEIGHT 3570 lbs |
|------------------------------------------------------------|
|------------------------------------------------------------|