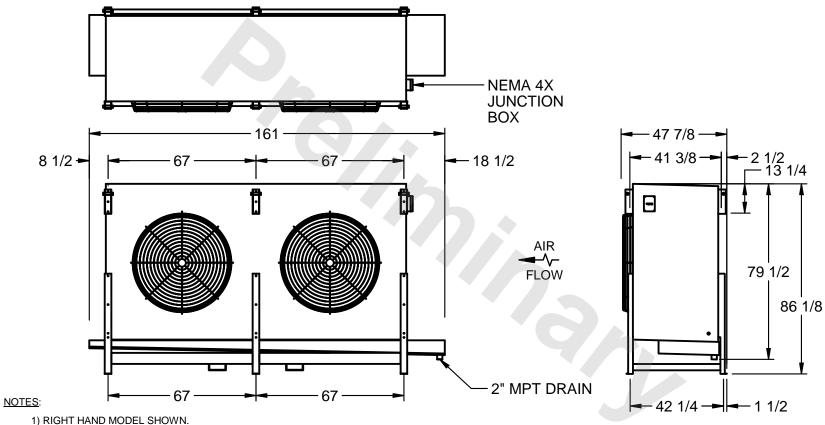

## EVAPCO, INC.

MODEL # SSTHB2-6064H0300L1KA CUSTOMER STL2-SE-22-FL N.T.S. 9/12/2025

- 2) ALL DIMENSIONS ARE FOR REFERENCE AND SHOULD NOT BE USED FOR PREFABRICATION OF PIPING OR SUPPORTS.
- 3) WATER DEFROST ADDS 6 INCHES TO HEIGHT OF STANDARD UNIT AND CHANGES DRAIN SIZE.
- 4) HANGER HOLES ARE FOR 3/4 INCH THREADED ROD.